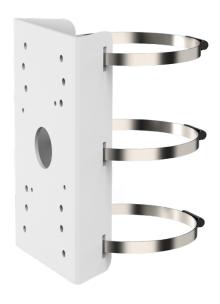

# AVM-POM-A1 UNIVERSAL POLE MOUNT BRACKET

UNIVERSAL CORNER MOUNT BRACKET

The AVM-POM-A1 is a universal pole mount bracket built to be used with all cameras. Constructed with SPCC material with surface spray treatment, the mount is designed as a pole mounting bracket for cameras.

### **FUNCTIONS**

- $\cdot$  SPCC with surface spray treatment
- · Pole mounting bracket for cameras
- · Built for use with all cameras