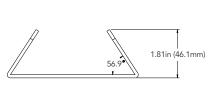

# **SPECIFICATIONS**

| GENERAL             |                                                      |
|---------------------|------------------------------------------------------|
| Material            | SPCC                                                 |
| Color               | White                                                |
| Working Temperature | -40°C~60°C (-40°F~140°F)                             |
| Working Humidity    | 10~90% (Non-Condensing)                              |
|                     | 7 87in v 4 89in v 1 81in (200mm v 124 45mm v 46 1mm) |

#### **DIMENSIONS**

Unit : inch (mm)