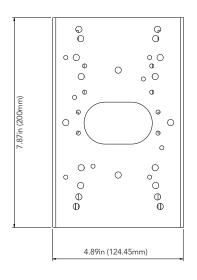

# **SPECIFICATIONS**

| GENERAL             |                                                      |
|---------------------|------------------------------------------------------|
| Material            | SPCC                                                 |
| Color               | White                                                |
| Working Temperature | -40°C~60°C (-40°F~140°F)                             |
| Working Humidity    | 10~90% (Non-Condensing)                              |
|                     | 7 87in v 4 89in v 1 81in (200mm v 124 45mm v 46 1mm) |

#### **DIMENSIONS**

Unit : inch (mm)